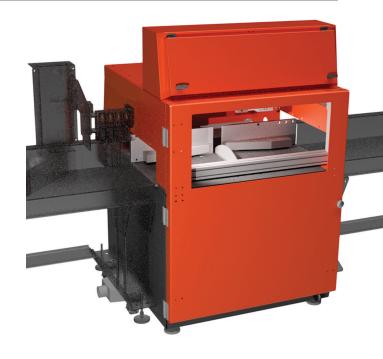

## EasyCut Angle 24 Saw

The EasyCut Angle 24 (ECA24) is an optional upcut saw with a 24" blade.

## **Features**

- Cuts up to (4) 2x boards stacked high
- Material sizes: 2x4 to 4x16; 6x14; and 8x8, including EWP at 90°
- Depending on other options chosen and number of workers per shift
  - Up to 20,000 board feet cut per shift for wall parts
  - Up to 14,000 linear feet per shift for EWP
  - Up to 10,000 board feet for truss and roof parts

## Capabilities

| •          |                                                                                                                  |
|------------|------------------------------------------------------------------------------------------------------------------|
| Blade Size | 24"                                                                                                              |
| Cut Angles | <ul> <li>0° - 76° cut angles in both directions</li> <li>3/12 pitch on 2x4</li> <li>4/12 pitch on 2x6</li> </ul> |