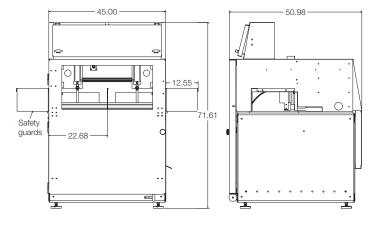

## Specifications

| Voltage                  | 3-phase Voltage 230-240 or 460-480                                                                                                                  |
|--------------------------|-----------------------------------------------------------------------------------------------------------------------------------------------------|
| Air Pressure             | 80 psi                                                                                                                                              |
| Air Volume               | Varies depending on cutting factors.<br>Recommended minimum of 10 cfm.                                                                              |
| Lubrication              | Needed for 6 high-speed bearings                                                                                                                    |
| Motor                    | 10 hp motor                                                                                                                                         |
| Dust Collection          | <ul> <li>(1) 4" port and (2) 3" ports</li> <li>See easyframesaw.com for recommended dust collection</li> <li>Dust collector not provided</li> </ul> |
| Minimum Suction Required | 1900 cfm                                                                                                                                            |
|                          |                                                                                                                                                     |