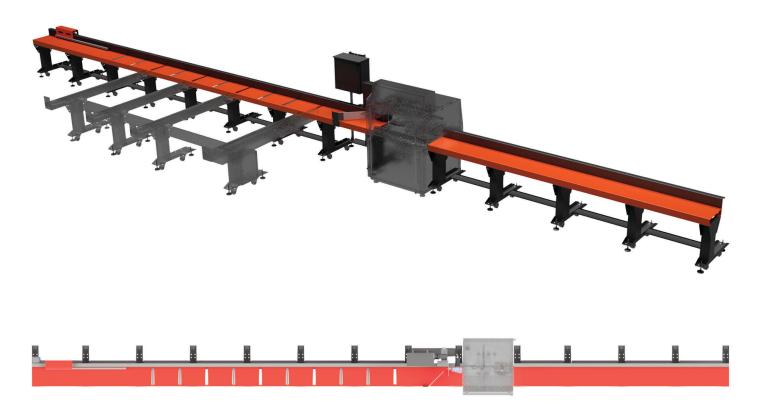

## EasyFrame In-Feed and Out-Feed

The EasyFrame In-Feed and Out-Feed sections can be adjusted to accommodate stock material from 6' to 66', allowing you to build a system perfect for your needs whether you're cutting EWP or dimensional lumber. The sections can be paired with either a manual or automated saw.

## Capabilities

| Modular Sections | 2' and 6' modular sections to accommodate required in-feed and out-feed lengths |
|------------------|---------------------------------------------------------------------------------|
| In-Feed          | Minimum 8'; up to 66'                                                           |
| Out-Feed         | Minimum 8'; up to 66'                                                           |